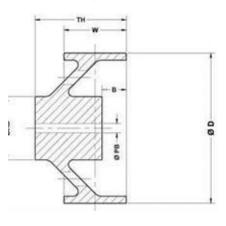

# HIT the BRAKES!



### **Rotator Products > AIST Standard**

Proudly representing quality Industrial Brake Wheels, here in North America

- ✓ Rough / Pilot Bore > Semi finished Wheels with Pilot Bore
- ✓ Straight or Tapered Bore Machining & Balancing available (Customer Specifications)
  - ✓ Wheels (4" to 30") available from *Stock* and Ready to Ship / Machine / Balance
    - ✓ OT-1 (Offset) & AT-2 (Angled) > available for *Immediate* delivery!
    - ✓ Custom Sizes and Styles available. Please contact us for complete details.

#### **Ductile Iron Construction**

Resistant to Scoring + Wears Smooth & Evenly + Great Strength + Easy to Machine / Broach

#### **Angled AT-2**



Pilot Bore Brake Wheels, Ready to Ship!



Offset OT-1



## For all your Brake Wheel Requirements.

Website: <u>www.rotatorproducts.com</u>

✓ To further discuss your Brake Wheel requirements, please **CALL** or **EMAIL** us today.