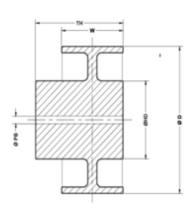

# HIT the BRAKES!



### **Rotator Products > AIST Standard**

Proudly representing quality Industrial Brake Wheels, here in North America

- ✓ Rough / Pilot Bore > Semi finished Wheels with Pilot Bore
- ✓ Straight or Tapered Bore Machining & Balancing available (Customer Specifications)
  - ✓ Wheels (4" to 30") available from *Stock* and Ready to Ship / Machine / Balance
    - ✓ OT-1 (Offset) & AT-2 (Angled) > available for *Immediate* delivery!
    - ✓ Custom Sizes and Styles available. Please contact us for complete details.

#### **Ductile Iron Construction**

Resistant to Scoring + Wears Smooth & Evenly + Great Strength + Easy to Machine / Broach

#### **Angled AT-2**



Pilot Bore Brake Wheels, Ready to Ship!



Offset OT-1



## For all your Brake Wheel Requirements.

Website: <u>www.rotatorproducts.com</u>

✓ To further discuss your Brake Wheel requirements, please **CALL** or **EMAIL** us today.